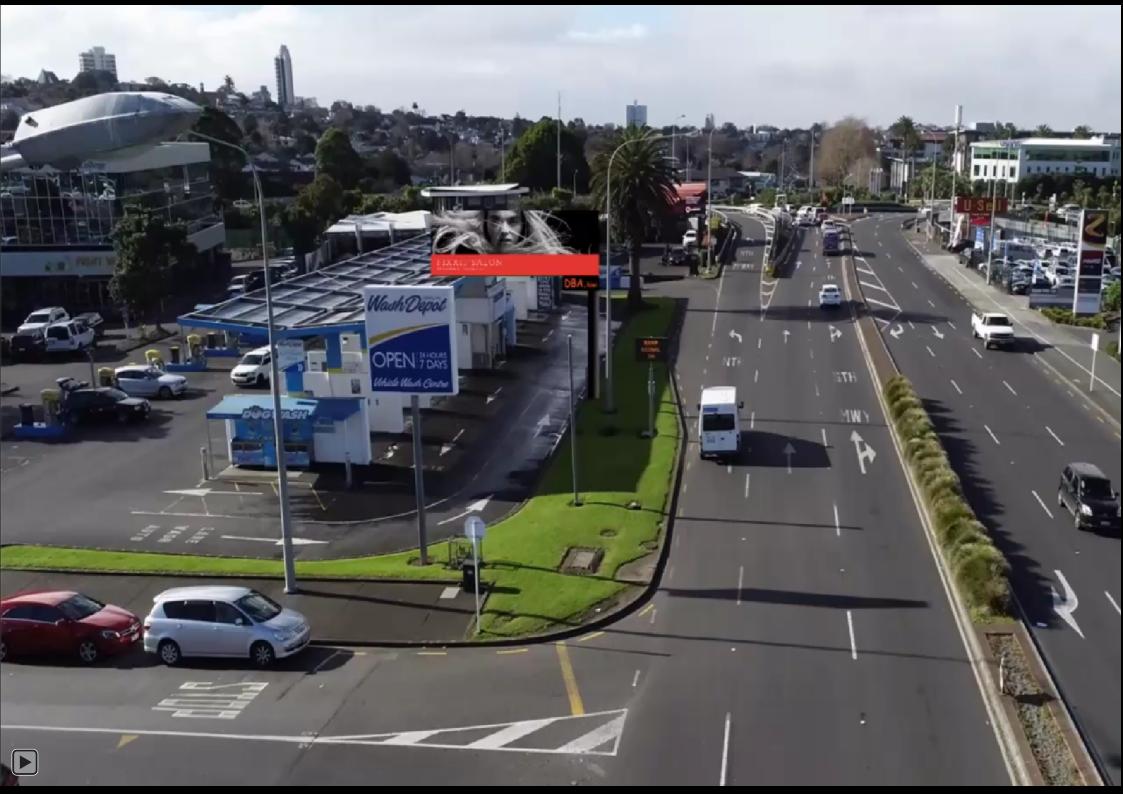

## 127 Green Lane East, Greenlane, Auckland

Highly visible to all traffic coming off the motorway and heading over to Epsom as well as everything coming from the ASB showgrounds and going either North or Southbound on the motorway. Definitely to be regarded as a cornerstone "must have" site for serious Auckland advertisers.

### **TECHNICAL**

DTVs: 39,395 (genuine visibility both directions @ 9/18)

(Average Daily Traffic Visuals)

Graphic Specs: 1777x480 pixels

Screen: 6.67mm hi-brite SMD LED (beats sun strike)