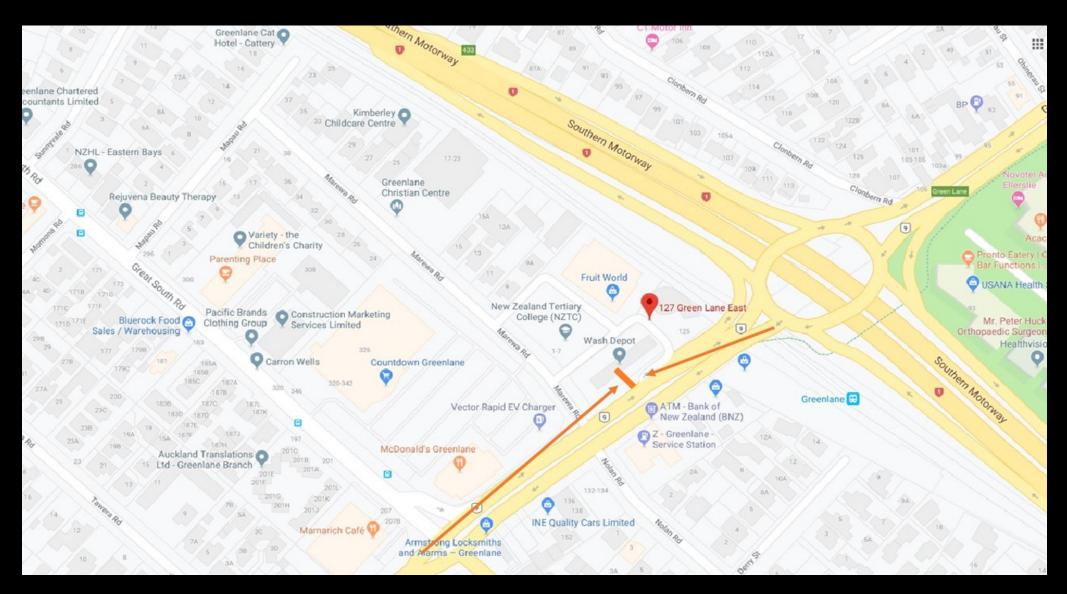

## 127 Green Lane East, Greenlane, Auckland

Highly visible to all traffic coming off the motorway and heading over to Epsom as well as everything coming from the ASB showgrounds and going either North or Southbound on the motorway. Definitely to be regarded as a cornerstone "must have" site for serious Auckland advertisers.

# 127 Green Lane East, Greenlane, Auckland